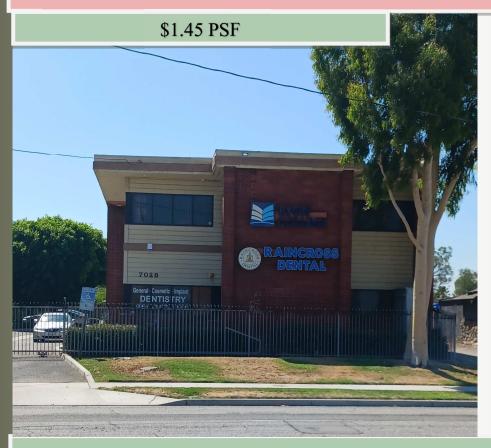

## 7028 Indiana Ave, Riverside CA 92506

3,000 sq. ft. +/- Upstairs Suite and 1,500 sq. ft +/- of Downstairs Suite

- Located between Downtown Riverside and Riverside Auto Center
- Near 91 FWY and train station
- Several retailers, shops, and restaurants near by
- Good parking lot, 28 parking spaces, and security gate